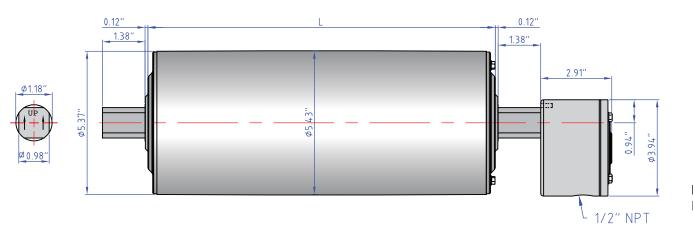

SSV

TM138B30 Drum Motor (maching Idler KT138B30\*\*)

**NOTE**: Junction Box **does not rotate**. Power entry at 6 o'clock position.

Standard drum motor face widths\* (L) in inches:

| 10.83 | 11.81 | 13.78 | 15.75 | 17.72 | 19.69 | 21.65 | 23.62 | 25.59 | 27.56 |
|-------|-------|-------|-------|-------|-------|-------|-------|-------|-------|
| 29.53 | 31.50 | 33.46 | 35.43 | 37.40 | 39.37 | 41.34 | 43.31 | 45.28 | 47.24 |

\*Some face widths are not available in all horsepowers. For minimum available face widths: <u>Click Here</u> to View Chart. \*\*Idler dimensions are identical to the drum motor with no junction box.

PES Cable Option: