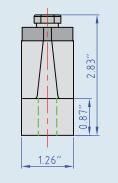

SSV

TM138B30 Drum Motor (maching Idler KT138B30\*\*)

**NOTE**: Junction Box **does not rotate**. Power entry at 6 o'clock position.

Standard drum motor face widths\* (L) in inches:

| 10.83 | 11.81 | 13.78 | 15.75 | 17.72 | 19.69 | 21.65 | 23.62 | 25.59 | 27.56 |
|-------|-------|-------|-------|-------|-------|-------|-------|-------|-------|
| 29.53 | 31.50 | 33.46 | 35.43 | 37.40 | 39.37 | 41.34 | 43.31 | 45.28 | 47.24 |