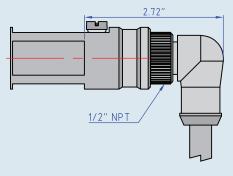

\*Some face widths are not available in all horsepowers. For minimum available face widths: <u>Click Here</u> to View Chart. \*\*Idler dimensions are identical to the drum motor with no junction box.

PES Cable Option: