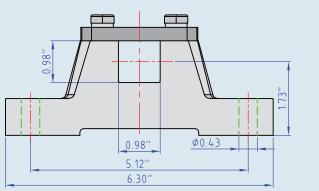

SSV

TM138B30 Drum Motor (maching Idler KT138B30\*\*)

**NOTE**: Junction Box **does not rotate**. Power entry at 6 o'clock position.

Standard drum motor face widths\* (L) in inches:

| 10.83 | 11.81 | 13.78 | 15.75 | 17.72 | 19.69 | 21.65 | 23.62 | 25.59 | 27.56 |
|-------|-------|-------|-------|-------|-------|-------|-------|-------|-------|
| 29.53 | 31.50 | 33.46 | 35.43 | 37.40 | 39.37 | 41.34 | 43.31 | 45.28 | 47.24 |