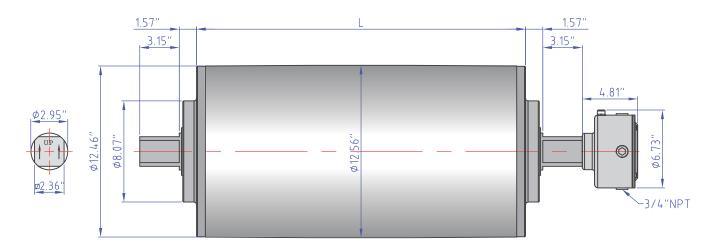

## TM315A75 Drum Motor (matching Idler KT315A75\*\*)

Standard drum motor face widths\* (L) in inches:

| 33.46 | 35.43 | 37.40 | 39.37 | 41.34 | 43.31 | 45.28 | 47.24 | 49.21 | 51.18 | 53.15 |
|-------|-------|-------|-------|-------|-------|-------|-------|-------|-------|-------|
| 55.12 | 57.09 | 59.06 | 61.02 | 62.99 | 64.96 | 66.93 | 68.90 | 70.87 | 72.83 | 74.80 |

<sup>\*</sup>Some face widths are not available in all horsepowers. For minimum available face widths: <u>Click Here</u> to View Chart.

<sup>\*\*</sup>Idler dimensions are identical to the drum motor with no junction box.