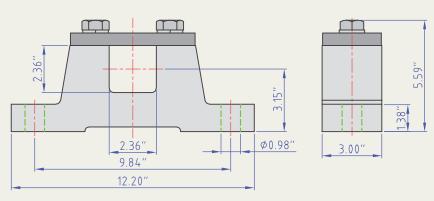

## TM315A75 Drum Motor (matching Idler KT315A75\*\*)

Standard drum motor face widths\* (L) in inches:

| 33.46 | 35.43 | 37.40 | 39.37 | 41.34 | 43.31 | 45.28 | 47.24 | 49.21 | 51.18 | 53.15 |
|-------|-------|-------|-------|-------|-------|-------|-------|-------|-------|-------|
| 55.12 | 57.09 | 59.06 | 61.02 | 62.99 | 64.96 | 66.93 | 68.90 | 70.87 | 72.83 | 74.80 |

<sup>\*</sup>Some face widths are not available in all horsepowers. For minimum available face widths: <u>Click Here</u> to View Chart.

<sup>\*\*</sup>Idler dimensions are identical to the drum motor with no junction box.